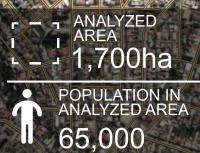

## ALPARAISO PROVINCE, VALPARAISO REGION

IMAGERY ANALYSIS: 29/12/2022 PUBLISHED 30/12/2022 V1

• POPULATION POTENTIALLY EXPOSED [29 DEC. 2022] 1 4,000

Viña del Mar

Valparaíso

Map location Valparaíso

> Placilla de Peñuelas

## Región de Valparaíso

Valparaíso

Wildfires in Viña del Mar Commune, Valparaíso Province, Valparaíso Region, Chile as of 29 December 2022

December 2022 This map illustrates satellitedetected burned areas in Viña del Mar Commune, Valparaíso Province, Valparaíso and Metropolitan Regions, Chile based on Sentinel-2 images acquired on 29 December 2022 at 11:52 local time. Within the map extent of about 1,700 ha, about 120 km² of lands appear to be potentially burned. Based on Worldpop population data and the burned area extent, about 4,000 people are potentially exposed or living close to burned areas.