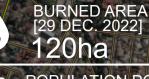

## Región de Valparaíso

Valparaíso

Wildfires in Viña del Mar Commune, Valparaíso Province, Valparaíso Region, Chile as of 29 December 2022

December 2022 This map illustrates satellitedetected burned areas in Viña del Mar Commune, Valparaíso Province, Valparaíso and Metropolitan Regions, Chile based on Sentinel-2 images acquired on 29 December 2022 at 11:52 local time. Within the map extent of about 1,700 ha, about 120 km² of lands appear to be potentially burned. Based on Worldpop population data and the burned area extent, about 4,000 people are potentially exposed or living close to burned areas.

This is a preliminary analysis and has not yet been validated in the field. Please send ground feedback to United Nations Satellite Centre (UNOSAT).

alparaíso 🖬 🖬

City / Town Primary road Secondary road Tertiary road Residential road Region boundary Province boundary Commune boundary Burned area extent [29 Dec. 2022]