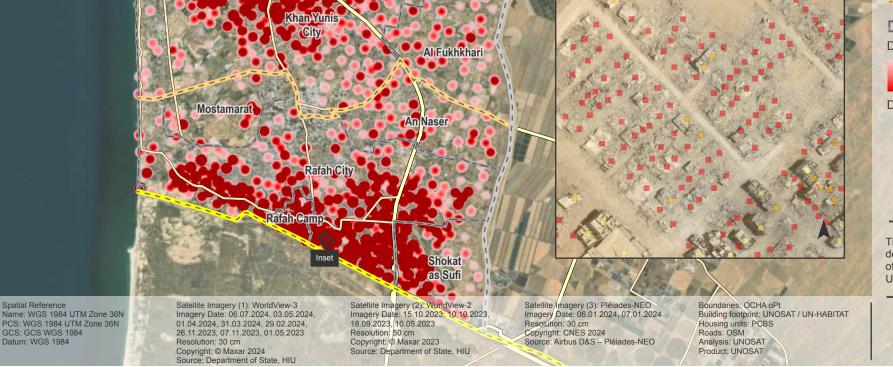

## OCCUPIED PALESTINIAN TERRITORY **GAZA STRIP**

IMAGERY ANALYSIS: 06 July 2024 / PUBLISHED: 31 July 2024 / V1

International boundary

Unitar

UNOSAT

and

Yunis Camp

Governorate boundary Municipality boundary Damage density Sparse Dense

Damage assessment

- Destroyed
- Severely damaged
- Moderately damaged
- Possibly damaged

The boundaries and names shown and the designations used on this map do not imply official endorsement or acceptance by the **United Nations** 

> Map scale for A3: 1:125,000 2 KM 0 0.5 1

United Nations Satellite Centre (UNOSAT) - 7 bis Avenue de la Paix, CH-1202 Geneva 2, Switzerland - T: +41 22 917 4720 (UNOSAT Office) - Hotline 24/7 : +41 75 411 4998 - unosat@unitar.org - www.unosat.org/products