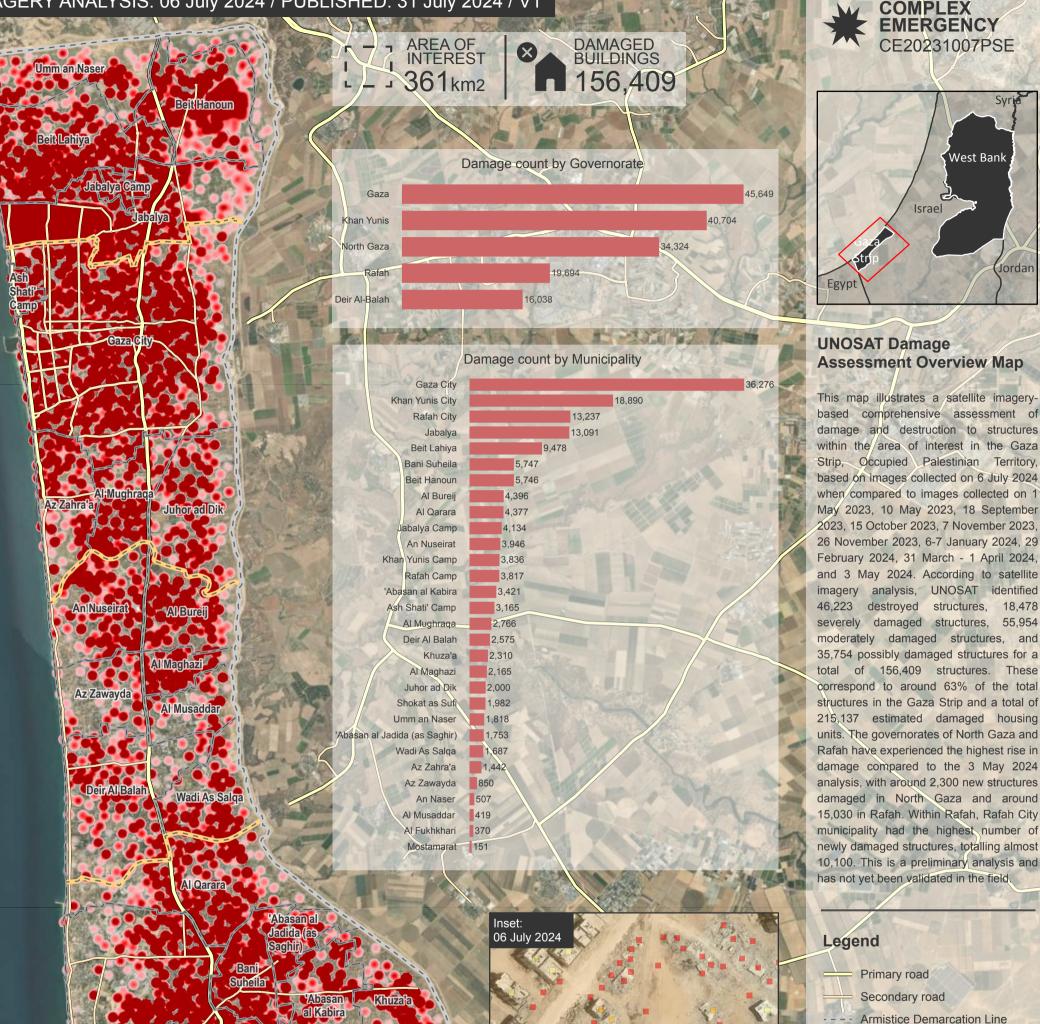

## OCCUPIED PALESTINIAN TERRITORY **GAZA STRIP**

IMAGERY ANALYSIS: 06 July 2024 / PUBLISHED: 31 July 2024 / V1

International boundary

Unitar

UNOSAT

and

Yunis Camp

Governorate boundary Municipality boundary Damage density Sparse Dense

Damage assessment

- Destroyed
- Severely damaged
- Moderately damaged
- Possibly damaged

The boundaries and names shown and the designations used on this map do not imply official endorsement or acceptance by the **United Nations** 

> Map scale for A3: 1:125,000 2 KM 0 0.5 1

United Nations Satellite Centre (UNOSAT) - 7 bis Avenue de la Paix, CH-1202 Geneva 2, Switzerland - T: +41 22 917 4720 (UNOSAT Office) - Hotline 24/7 : +41 75 411 4998 - unosat@unitar.org - www.unosat.org/products